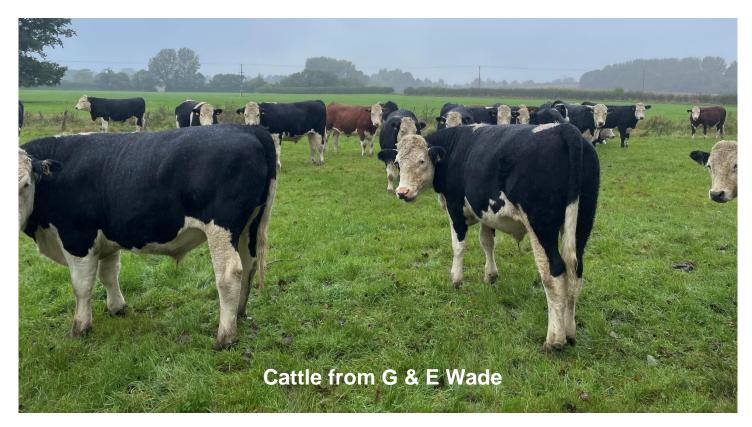

| 1406-1413 | <u>S &amp; R STAMP MARK TB 23.09.24 PEN 67</u><br>8 Angus x Steers 18-20mo Named Sires HB SS FA                                                                                                                                                                       |
|-----------|-----------------------------------------------------------------------------------------------------------------------------------------------------------------------------------------------------------------------------------------------------------------------|
| 1414-1422 | <u>ME &amp; SE WALL HIGHBRIDGE TB 23.09.24 PEN 68</u><br>9 Angus x Steers 18-20mo Named Sires HB SS FA                                                                                                                                                                |
| 1423-1437 | JH & JA COOL IOW 48MO TB TESTING PENS 69-70                                                                                                                                                                                                                           |
|           | 13 Limousin x Steers 19-20mo<br>2 Angus x Steers 19-20mo No Sires HB SS                                                                                                                                                                                               |
| 1438-1437 | <u>MR CAWLEY SHEPTON MALLET TB 02.09.24 PEN 71</u><br>2 Blue Heifers 19-20mo                                                                                                                                                                                          |
| 1438-1443 | <u>PC COWARD SEMLEY TB 23.09.24 PEN 71</u><br>3 Angus x Steers 20-24mo Named Sires<br>2 Hereford x Steers 20-24mo Named Sires<br>1 Blue x Steer 20-24mo                                                                                                               |
| 1444-1614 | <u>G &amp; E WADE MARNHULL TB 03.09.24 PENS 101-120</u><br>91 Hereford x Steers 18-20mo Named Sires<br>76 Hereford x Heifers 18-20mo Named Sires<br>4 North Devon x Steers & Heifers 18-20mo HB FA<br>Out of British Friesian cows, no hard feed, annual consignment. |
| 1615-1653 | TOWN HILL FARM P'SHIP DORCHESTER TB 17.09.24 PENS 121-127<br>17 Angus x Steers 24mo Named Sires on most<br>22 Angus x Heifers 24mo Named Sires on most FA                                                                                                             |
| 1654-1656 | KW & KN GREENSLADE YEOVIL TB PEN 72+<br>1 Angus x Heifer 14mo Named Sire<br>1 Purebred South Devon Steer 23mo<br>1 South Devon x Steer 24mo HB SS                                                                                                                     |
| 1657-1672 | <b>FJ LESSEY &amp; SON WINCANTON TB 23.09.24 PENS 72-73</b><br>14 Angus x Steers 21-22mo Named Sires<br>1 Hereford x Steers 21-22mo Named Sires<br>1 Hereford x Heifer 21-22mo Named Sire                                                                             |